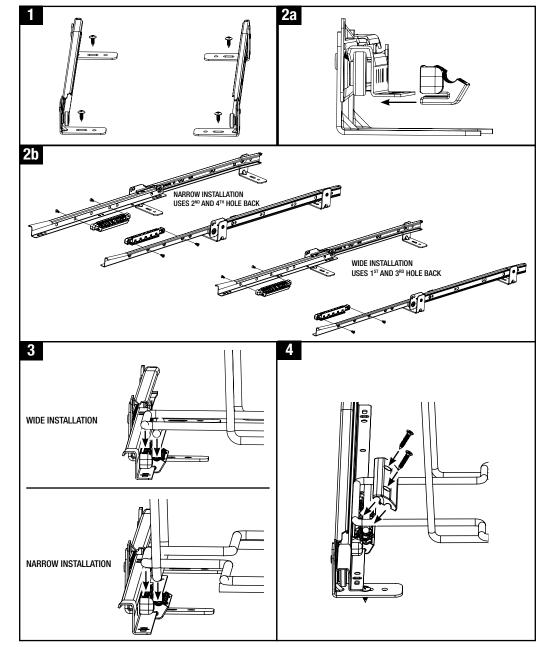

## Pull-Out Waste Bin Installation Instructions

Inspect all parts and read all instructions prior to beginning assembly and installation.

- Place installation template on cabinet floor. Drill 4 holes at locations shown on template with 1/16" drill bit. Once the position is determined, fasten the sliding base assemblies to the cabinet floor by using 2 #8 x 1/2" mounting screws for each slide assembly shown in image 1 below. Tighten with a Phillips head screwdriver.
- 2. Fully extend slides out of cabinet and then install 1/ea cage mounting clip bottom onto each slide by fastening with 2 #6 x 3/8" cage mounting screws as shown in images 2a and 2b below.
- Place wire cage on top of the cage mounting clip bottoms as shown in image 3 below. Then install each cage mounting clip tops with 2 – #6 x 3/4" cage clip screws as shown in image 4 below.
- 4. With slides fully extended insert the bin into the cage.