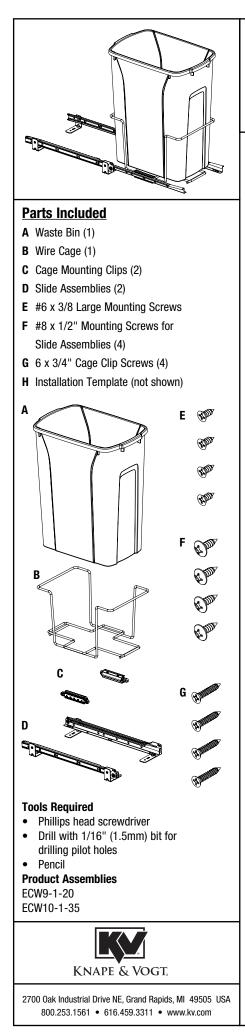

## Pull-Out Waste Bin Installation Instructions

Inspect all parts and read all instructions prior to beginning assembly and installation.

- Place installation template on cabinet floor. Drill 4 holes at locations shown on template with 1/16" drill bit. Once the position is determined, fasten the sliding base assemblies to the cabinet floor by using 2 #8 x 1/2" mounting screws for each slide assembly shown in image 1 below. Tighten with a Phillips head screwdriver.
- 2. Fully extend slides out of cabinet and then install 1/ea cage mounting clip bottom onto each slide by fastening with 2 #6 x 3/8" cage mounting screws as shown in images 2a and 2b below.
- Place wire cage on top of the cage mounting clip bottoms as shown in image 3 below. Then install each cage mounting clip tops with 2 – #6 x 3/4" cage clip screws as shown in image 4 below.
- 4. With slides fully extended insert the bin into the cage.